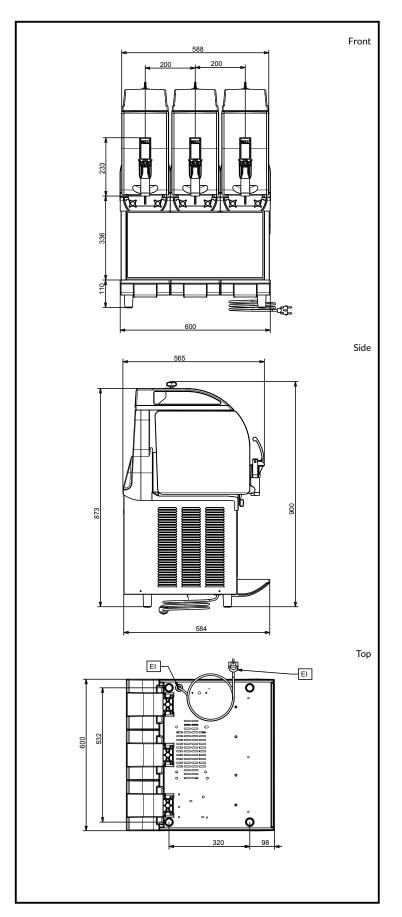

### **Key Information:**

Number of bowls: 3

**Bowl's capacity:** ISO 9001; ISO 14001 lt

Control board: Electronic

Dimensions, Width: 600 mm

Dimensions, Depth: 580 mm

Dimensions, Height: 870 mm

Net weight: 81 kg